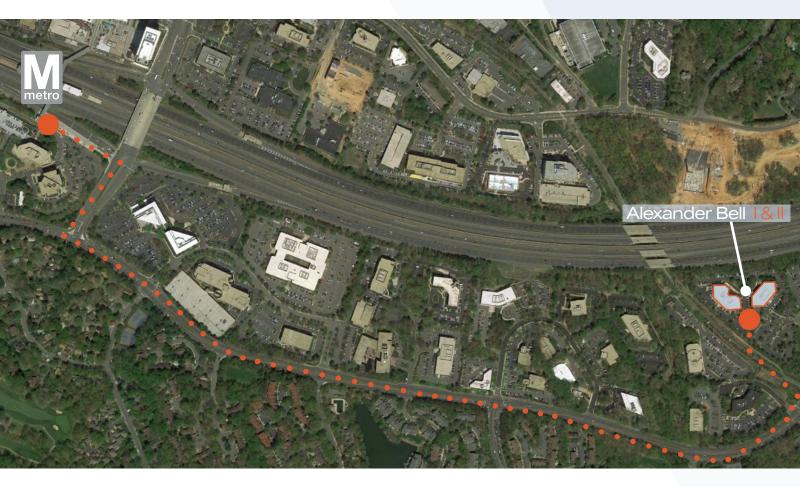

## TRANSPORTATION, SHOPPING, AND RECREATION AT YOUR FINGERTIPS!

At Alexander Bell I & II, have direct access and excellent visibility to the Dulles Toll Road.

Take advantage of the Silver line with the Uber reimbursement program for all tenants to and from Wiehle-Reston East metro station.

Be adjacent to the Washington & Old Dominion Trail (W&OD).

Enjoy the amenities and shopping experience at South Lakes Shopping Center (5 minutes away) and Reston Town Center (10 minutes away).

MULTIPLE SUITES AVAILABLE 2,094 - 9,882 SF